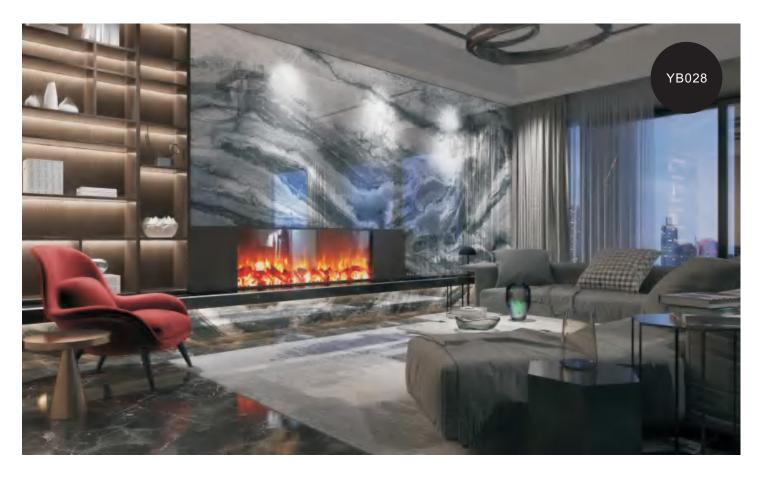

of PVC material.

At the same time, it is extruded by T-shaped mold, which also avoids the internal layer coating and gluing, so its functions are more abundant, and it is non-toxic, formaldehyde free and zero pollution, With a series of characteristics such as renewable materials, even in the future, the SPC floor should be able to be recycled like plastic, which can reduce the cost of house decoration.



Name: SPC background wall

Length and width: Single piece size within 1200 \* 3000mm can be customized

Thickness: 6mm

Surface process: bright or matte

**Environmental protection grade:** E0

Fire rating: B1



- 1. UV layer
- 2. 3D inkjet layer
- 3. SPC stone plastic

## WPS Elegant white











#### Warm color luxury stone











WPS

YB063

#### Blue - green luxury stone







GK898









YB024 YB025



YB028



YB034



YB035







YB053

#### Gray marble









YB002





YB006 YB032





YB044 YB046



#### Ink stone grain







YB030



YB039



YB301





YB302 YB303





YB036 YB038





YB304 YB305





YB306 YB307

# WPS Lauren black







YB042



YB021 YB022