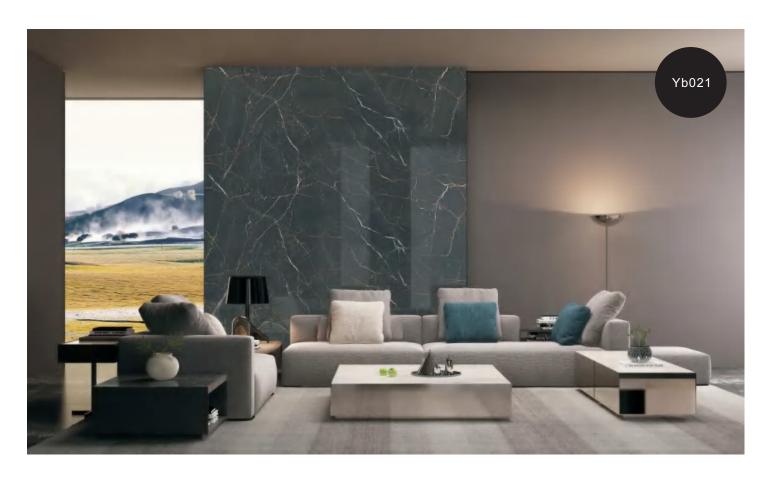

even in the future, the SPC floor should be able to be recycled like plastic, which can reduce the cost of house decoration.



Name: SPC background wall

Length and width: Single piece size within 1200 \* 3000mm can be customized

Thickness: 6mm

Surface process: bright or matte

**Environmental protection grade:** E0

Fire rating: B1



- 1. UV layer
- 2. 3D inkjet layer
- 3. SPC stone plastic

## WPS Elegant white











#### Warm color luxury stone











WPS

YB063

#### Blue - green luxury stone







GK898









YB024 YB025



YB028



YB034



YB035







YB053

#### Gray marble









YB002





YB006 YB032





YB044 YB046



#### Ink stone grain







YB030



YB039



YB301





YB302 YB303





YB036 YB038





YB304 YB305





YB306 YB307

# WPS Lauren black







YB042



YB021 YB022