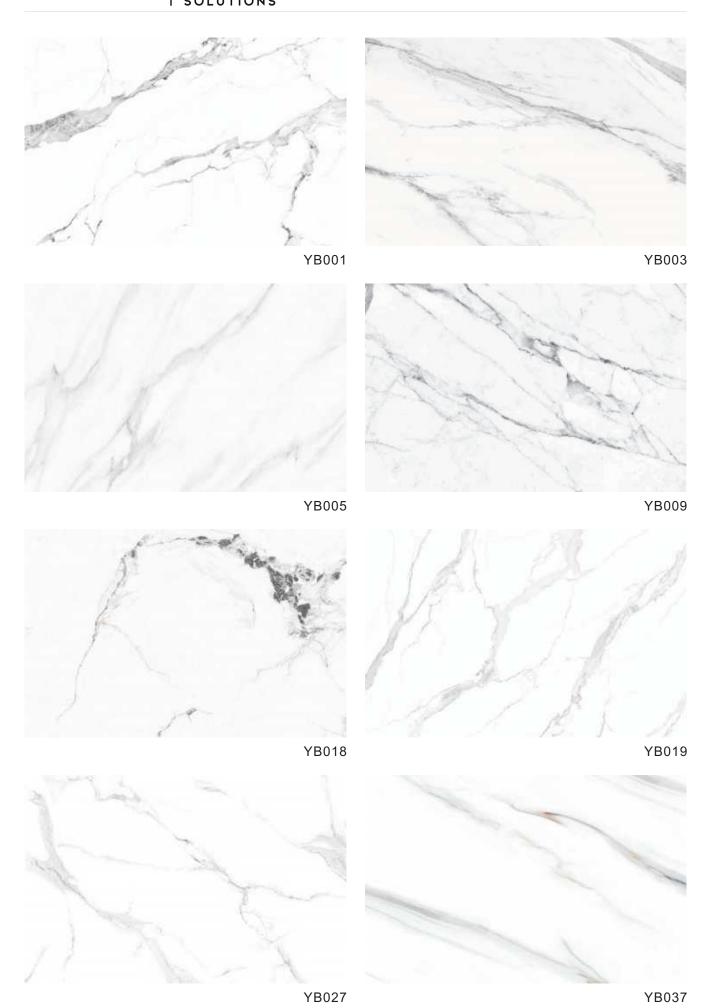

nyl resin, which is also call the PVC material. Moreover, it strengthens the performance of PVC material.

At the same time, it is extruded by T-shaped mold, which also avoids the internal layer coating and gluing, so its functions are more abundant, and it is non-toxic, formaldehyde free and zero pollution, With a series of characteristics such as renewable materials, even in the future, the SPC floor should be able to be recycled like plastic, which can reduce the cost of house decoration.



Name: SPC background wall

Length and width: Single piece size within 1200 \* 3000mm can be customized

Thickness: 6mm

Surface process: bright or matte

**Environmental protection grade:** E0

Fire rating: B1



- 1. UV layer
- 2. 3D inkjet layer
- 3. SPC stone plastic

## WPS Elegant white











#### Warm color luxury stone











WPS

YB063

#### Blue - green luxury stone







GK898









YB024 YB025



YB028



YB034



YB035







YB053

#### Gray marble









YB002





YB006 YB032





YB044 YB046



#### Ink stone grain







YB030



YB039



YB301





YB302 YB303





YB036 YB038





YB304 YB305





YB306 YB307

# WPS Lauren black







YB042



YB021 YB022