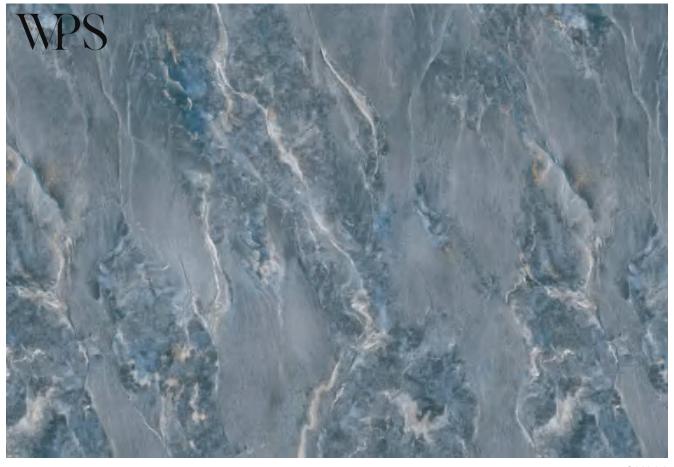

PVC material.

At the same time, it is extruded by T-shaped mold, which also avoids the internal layer coating and gluing, so its functions are more abundant, and it is non-toxic, formaldehyde free and zero pollution, With a series of characteristics such as renewable materials, even in the future, the SPC floor should be able to be recycled like plastic, which can reduce the cost of house decoration.



Name: SPC background wall

Length and width: Single piece size within 1200 \* 3000mm can be customized

Thickness: 6mm

Surface process: bright or matte

**Environmental protection grade:** E0

Fire rating: B1



- 1. UV layer
- 2. 3D inkjet layer
- 3. SPC stone plastic

## WPS Elegant white











#### Warm color luxury stone











WPS

YB063

#### Blue - green luxury stone







GK898









YB024 YB025



YB028



YB034



YB035







YB053

#### Gray marble









YB002





YB006 YB032





YB044 YB046



#### Ink stone grain







YB030



YB039



YB301





YB302 YB303





YB036 YB038





YB304 YB305





YB306 YB307

# WPS Lauren black







YB042



YB021 YB022