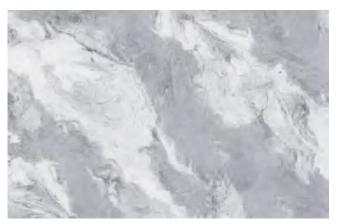

by T-shaped mold, which also avoids the internal layer coating and gluing, so its functions are more abundant, and it is non-toxic, formaldehyde free and zero pollution, With a series of characteristics such as renewable materials, even in the future, the SPC floor should be able to be recycled like plastic, which can reduce the cost of house decoration.



Name: SPC background wall

Length and width: Single piece size within 1200 \* 3000mm can be customized

Thickness: 6mm

Surface process: bright or matte

**Environmental protection grade:** E0

Fire rating: B1



- 1. UV layer
- 2. 3D inkjet layer
- 3. SPC stone plastic

## WPS Elegant white











#### Warm color luxury stone











WPS

YB063

#### Blue - green luxury stone







GK898









YB024 YB025



YB028



YB034



YB035







YB053

#### Gray marble









YB002





YB006 YB032





YB044 YB046



#### Ink stone grain







YB030



YB039



YB301





YB302 YB303





YB036 YB038





YB304 YB305





YB306 YB307

# WPS Lauren black







YB042



YB021 YB022