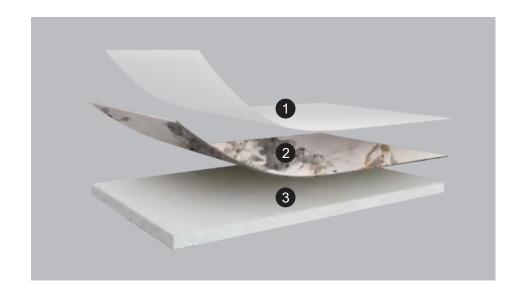

Name: SPC background wall

Length and width: Single piece size within 1200 \* 3000mm can be customized

Thickness: 6mm

Surface process: bright or matte

**Environmental protection grade:** E0

Fire rating: B1

- 1. UV layer
- 2. 3D inkjet layer
- 3. SPC stone plastic