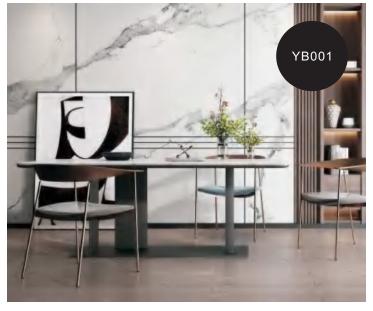

r vinyl resin, which is also call the PVC material. Moreover, it strengthens the performance of PVC material.

At the same time, it is extruded by T-shaped mold, which also avoids the internal layer coating and gluing, so its functions are more abundant, and it is non-toxic, formaldehyde free and zero pollution, With a series of characteristics such as renewable materials, even in the future, the SPC floor should be able to be recycled like plastic, which can reduce the cost of house decoration.



Name: SPC background wall

Length and width: Single piece size within 1200 \* 3000mm can be customized

Thickness: 6mm

Surface process: bright or matte

**Environmental protection grade:** E0

Fire rating: B1



- 1. UV layer
- 2. 3D inkjet layer
- 3. SPC stone plastic

## WPS Elegant white











#### Warm color luxury stone











WPS

YB063

#### Blue - green luxury stone







GK898









YB024 YB025



YB028



YB034



YB035







YB053

#### Gray marble









YB002





YB006 YB032





YB044 YB046



#### Ink stone grain







YB030



YB039



YB301





YB302 YB303





YB036 YB038





YB304 YB305





YB306 YB307

# WPS Lauren black







YB042



YB021 YB022