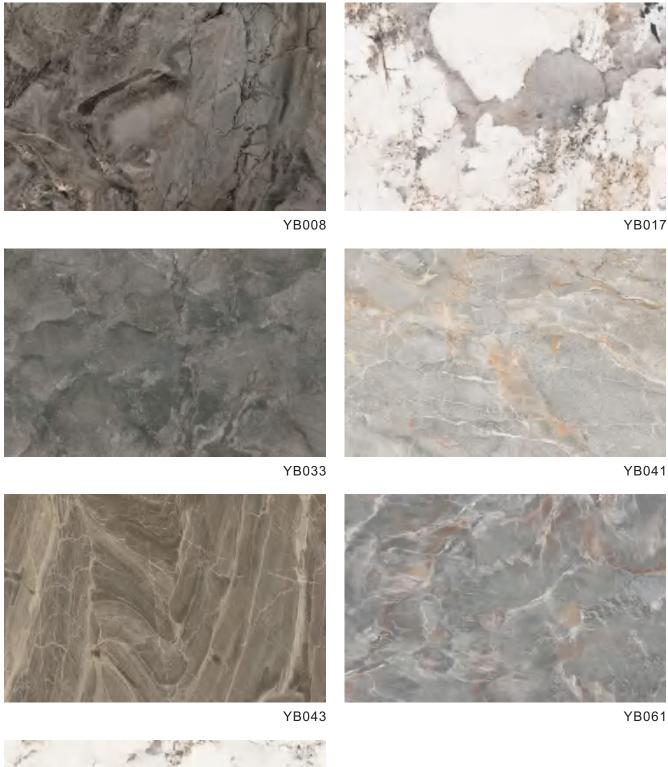

terial. Moreover, it strengthens the performance of PVC material.

At the same time, it is extruded by T-shaped mold, which also avoids the internal layer coating and gluing, so its functions are more abundant, and it is non-toxic, formaldehyde free and zero pollution, With a series of characteristics such as renewable materials, even in the future, the SPC floor should be able to be recycled like plastic, which can reduce the cost of house decoration.



Name: SPC background wall

Length and width: Single piece size within 1200 \* 3000mm can be customized

Thickness: 6mm

Surface process: bright or matte

**Environmental protection grade:** E0

Fire rating: B1



- 1. UV layer
- 2. 3D inkjet layer
- 3. SPC stone plastic

## WPS Elegant white











#### Warm color luxury stone











WPS

YB063

#### Blue - green luxury stone







GK898









YB024 YB025



YB028



YB034



YB035







YB053

#### Gray marble









YB002





YB006 YB032





YB044 YB046



#### Ink stone grain







YB030



YB039



YB301





YB302 YB303





YB036 YB038





YB304 YB305





YB306 YB307

# WPS Lauren black







YB042



YB021 YB022