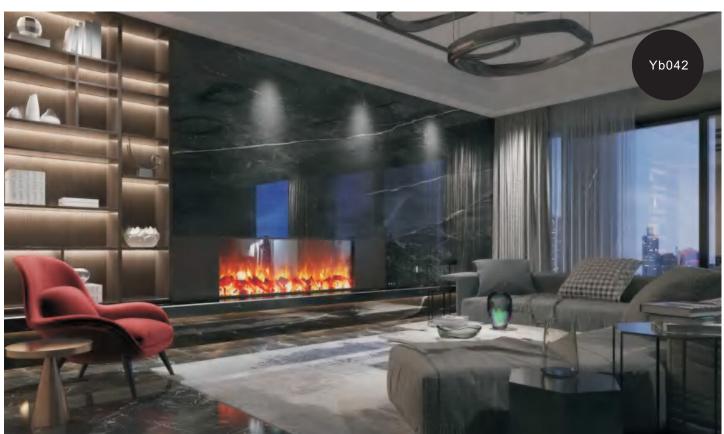

en in the future, the SPC floor should be able to be recycled like plastic, which can reduce the cost of house decoration.



Name: SPC background wall

Length and width: Single piece size within 1200 \* 3000mm can be customized

Thickness: 6mm

Surface process: bright or matte

**Environmental protection grade:** E0

Fire rating: B1



- 1. UV layer
- 2. 3D inkjet layer
- 3. SPC stone plastic

## WPS Elegant white











#### Warm color luxury stone











WPS

YB063

#### Blue - green luxury stone







GK898









YB024 YB025



YB028



YB034



YB035







YB053

#### Gray marble









YB002





YB006 YB032





YB044 YB046



#### Ink stone grain







YB030



YB039



YB301





YB302 YB303





YB036 YB038





YB304 YB305





YB306 YB307

# WPS Lauren black







YB042



YB021 YB022