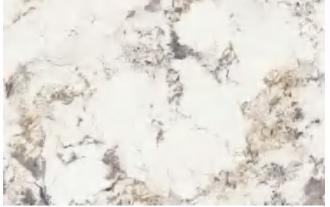

rial. Moreover, it strengthens the performance of PVC material.

At the same time, it is extruded by T-shaped mold, which also avoids the internal layer coating and gluing, so its functions are more abundant, and it is non-toxic, formaldehyde free and zero pollution, With a series of characteristics such as renewable materials, even in the future, the SPC floor should be able to be recycled like plastic, which can reduce the cost of house decoration.



Name: SPC background wall

Length and width: Single piece size within 1200 \* 3000mm can be customized

Thickness: 6mm

Surface process: bright or matte

**Environmental protection grade:** E0

Fire rating: B1



- 1. UV layer
- 2. 3D inkjet layer
- 3. SPC stone plastic

## WPS Elegant white











#### Warm color luxury stone











WPS

YB063

#### Blue - green luxury stone







GK898









YB024 YB025



YB028



YB034



YB035







YB053

#### Gray marble









YB002





YB006 YB032





YB044 YB046



#### Ink stone grain







YB030



YB039



YB301





YB302 YB303





YB036 YB038





YB304 YB305





YB306 YB307

# WPS Lauren black







YB042



YB021 YB022