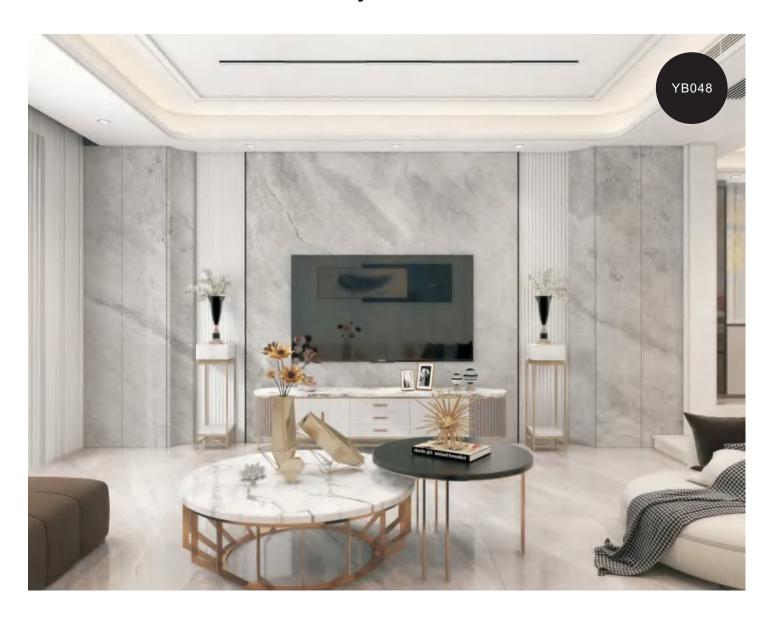

internal layer coating and gluing, so its functions are more abundant, and it is non-toxic, formaldehyde free and zero pollution, With a series of characteristics such as renewable materials, even in the future, the SPC floor should be able to be recycled like plastic, which can reduce the cost of house decoration.



Name: SPC background wall

Length and width: Single piece size within 1200 \* 3000mm can be customized

Thickness: 6mm

Surface process: bright or matte

**Environmental protection grade:** E0

Fire rating: B1



- 1. UV layer
- 2. 3D inkjet layer
- 3. SPC stone plastic

## WPS Elegant white











#### Warm color luxury stone











WPS

YB063

#### Blue - green luxury stone







GK898









YB024 YB025



YB028



YB034



YB035







YB053

#### Gray marble









YB002





YB006 YB032





YB044 YB046



#### Ink stone grain







YB030



YB039



YB301





YB302 YB303





YB036 YB038





YB304 YB305





YB306 YB307

# WPS Lauren black







YB042



YB021 YB022