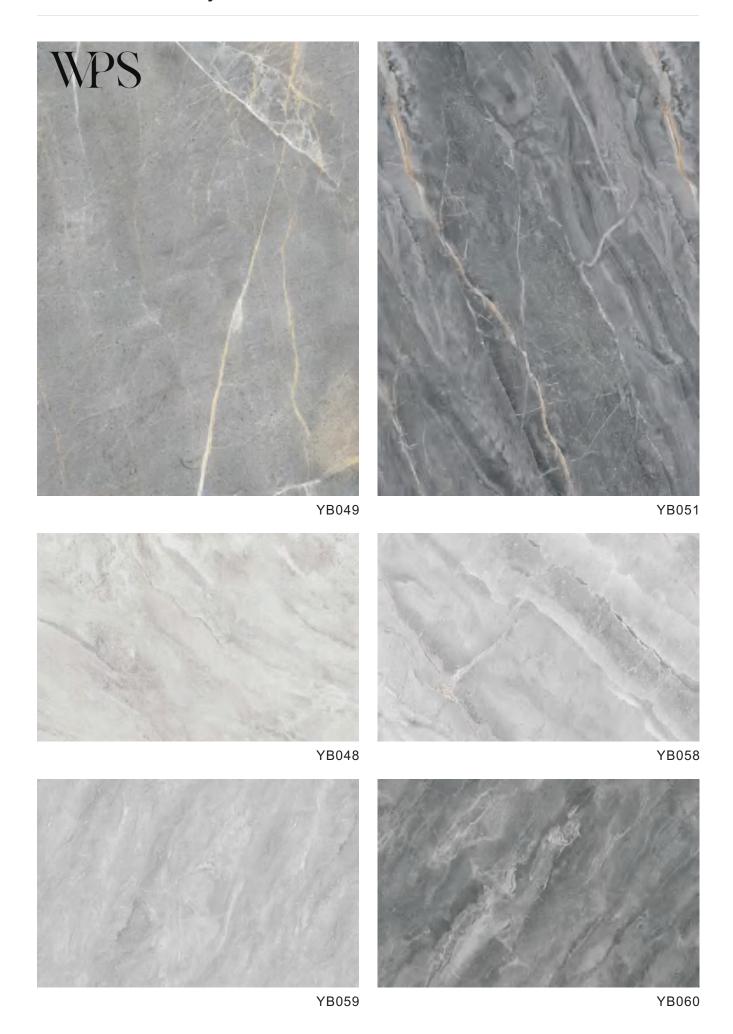

ns are more abundant, and it is non-toxic, formaldehyde free and zero pollution, With a series of characteristics such as renewable materials, even in the future, the SPC floor should be able to be recycled like plastic, which can reduce the cost of house decoration.



Name: SPC background wall

Length and width: Single piece size within 1200 \* 3000mm can be customized

Thickness: 6mm

Surface process: bright or matte

**Environmental protection grade:** E0

Fire rating: B1



- 1. UV layer
- 2. 3D inkjet layer
- 3. SPC stone plastic

## WPS Elegant white











#### Warm color luxury stone











WPS

YB063

#### Blue - green luxury stone







GK898









YB024 YB025



YB028



YB034



YB035







YB053

#### Gray marble









YB002





YB006 YB032





YB044 YB046



#### Ink stone grain







YB030



YB039



YB301





YB302 YB303





YB036 YB038





YB304 YB305





YB306 YB307

# WPS Lauren black







YB042



YB021 YB022