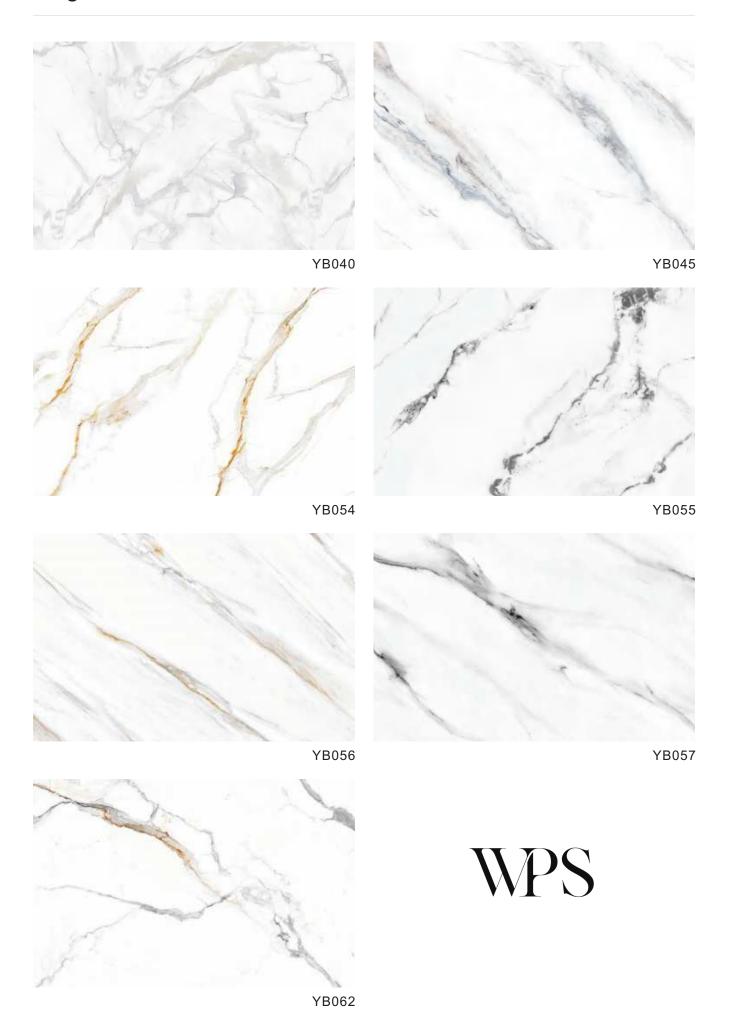

l resin, which is also call the PVC material. Moreover, it strengthens the performance of PVC material.

At the same time, it is extruded by T-shaped mold, which also avoids the internal layer coating and gluing, so its functions are more abundant, and it is non-toxic, formaldehyde free and zero pollution, With a series of characteristics such as renewable materials, even in the future, the SPC floor should be able to be recycled like plastic, which can reduce the cost of house decoration.



Name: SPC background wall

Length and width: Single piece size within 1200 \* 3000mm can be customized

Thickness: 6mm

Surface process: bright or matte

**Environmental protection grade:** E0

Fire rating: B1



- 1. UV layer
- 2. 3D inkjet layer
- 3. SPC stone plastic

## WPS Elegant white











#### Warm color luxury stone











WPS

YB063

#### Blue - green luxury stone







GK898









YB024 YB025



YB028



YB034



YB035







YB053

#### Gray marble









YB002





YB006 YB032





YB044 YB046



#### Ink stone grain







YB030



YB039



YB301





YB302 YB303





YB036 YB038





YB304 YB305





YB306 YB307

# WPS Lauren black







YB042



YB021 YB022