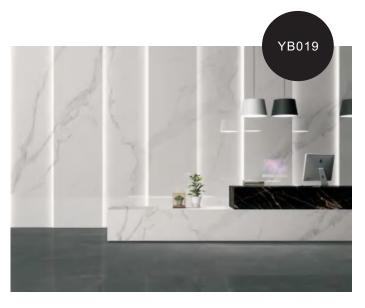

vinyl resin, which is also call the PVC material. Moreover, it strengthens the performance of PVC material.

At the same time, it is extruded by T-shaped mold, which also avoids the internal layer coating and gluing, so its functions are more abundant, and it is non-toxic, formaldehyde free and zero pollution, With a series of characteristics such as renewable materials, even in the future, the SPC floor should be able to be recycled like plastic, which can reduce the cost of house decoration.



Name: SPC background wall

Length and width: Single piece size within 1200 \* 3000mm can be customized

Thickness: 6mm

Surface process: bright or matte

**Environmental protection grade:** E0

Fire rating: B1



- 1. UV layer
- 2. 3D inkjet layer
- 3. SPC stone plastic

## WPS Elegant white











#### Warm color luxury stone











WPS

YB063

#### Blue - green luxury stone







GK898









YB024 YB025



YB028



YB034



YB035







YB053

#### Gray marble









YB002





YB006 YB032





YB044 YB046



#### Ink stone grain







YB030



YB039



YB301





YB302 YB303





YB036 YB038





YB304 YB305





YB306 YB307

# WPS Lauren black







YB042



YB021 YB022