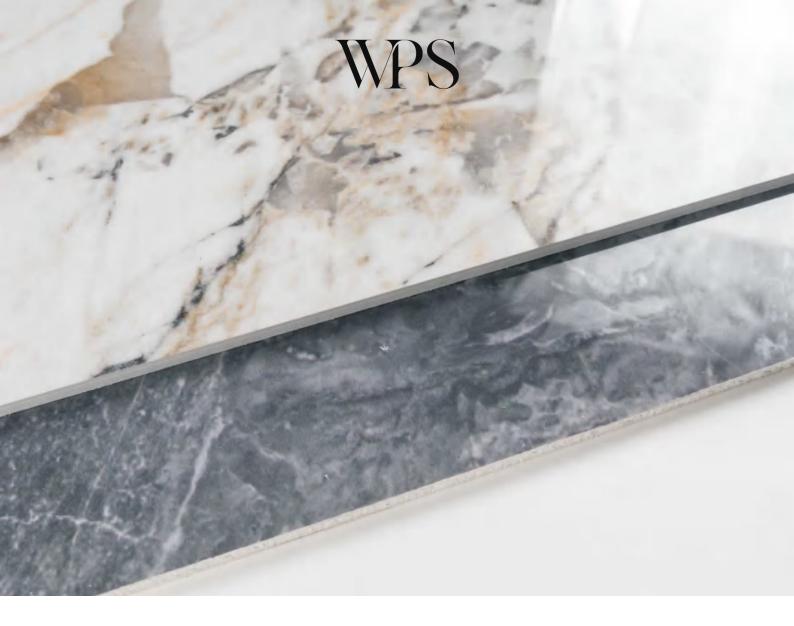

Name: SPC background wall

Length and width: Single piece size within 1200 \* 3000mm can be customized

Thickness: 6mm

Surface process: bright or matte

**Environmental protection grade:** E0

Fire rating: B1

- 1. UV layer
- 2. 3D inkjet layer
- 3. SPC stone plastic