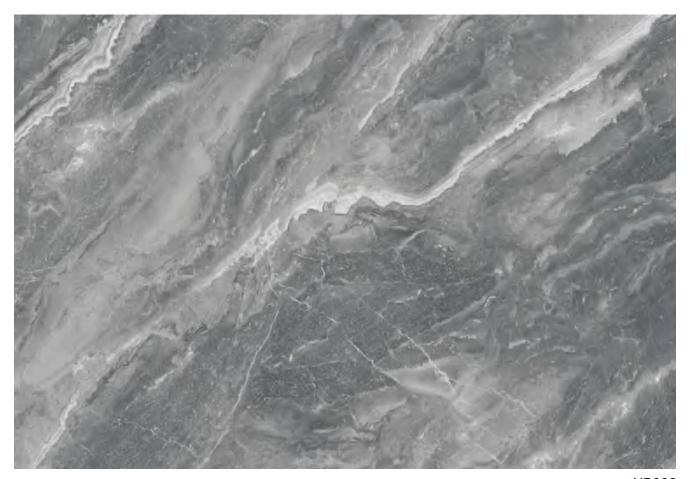

al layer coating and gluing, so its functions are more abundant, and it is non-toxic, formaldehyde free and zero pollution, With a series of characteristics such as renewable materials, even in the future, the SPC floor should be able to be recycled like plastic, which can reduce the cost of house decoration.



Name: SPC background wall

Length and width: Single piece size within 1200 \* 3000mm can be customized

Thickness: 6mm

Surface process: bright or matte

**Environmental protection grade:** E0

Fire rating: B1



- 1. UV layer
- 2. 3D inkjet layer
- 3. SPC stone plastic

## WPS Elegant white











#### Warm color luxury stone











WPS

YB063

#### Blue - green luxury stone







GK898









YB024 YB025



YB028



YB034



YB035







YB053

#### Gray marble









YB002





YB006 YB032





YB044 YB046



#### Ink stone grain







YB030



YB039



YB301





YB302 YB303





YB036 YB038





YB304 YB305





YB306 YB307

# WPS Lauren black







YB042



YB021 YB022