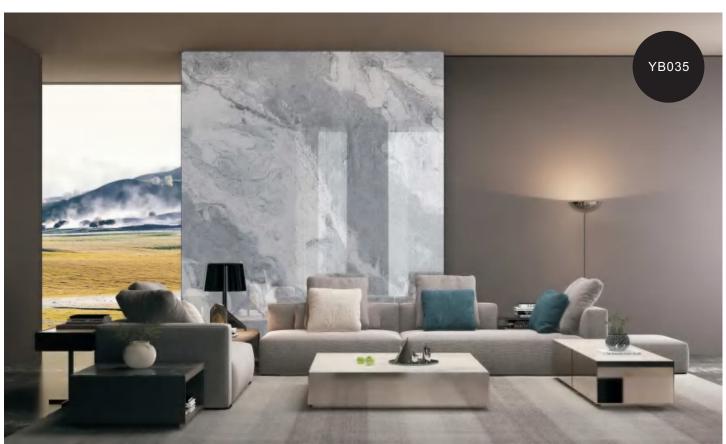

f PVC material.

At the same time, it is extruded by T-shaped mold, which also avoids the internal layer coating and gluing, so its functions are more abundant, and it is non-toxic, formaldehyde free and zero pollution, With a series of characteristics such as renewable materials, even in the future, the SPC floor should be able to be recycled like plastic, which can reduce the cost of house decoration.



Name: SPC background wall

Length and width: Single piece size within 1200 \* 3000mm can be customized

Thickness: 6mm

Surface process: bright or matte

**Environmental protection grade:** E0

Fire rating: B1



- 1. UV layer
- 2. 3D inkjet layer
- 3. SPC stone plastic

## WPS Elegant white











#### Warm color luxury stone











WPS

YB063

#### Blue - green luxury stone







GK898









YB024 YB025



YB028



YB034



YB035







YB053

#### Gray marble









YB002





YB006 YB032





YB044 YB046



#### Ink stone grain







YB030



YB039



YB301





YB302 YB303





YB036 YB038





YB304 YB305





YB306 YB307

# WPS Lauren black







YB042



YB021 YB022