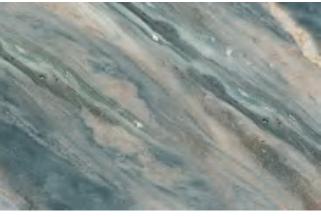

old, which also avoids the internal layer coating and gluing, so its functions are more abundant, and it is non-toxic, formaldehyde free and zero pollution, With a series of characteristics such as renewable materials, even in the future, the SPC floor should be able to be recycled like plastic, which can reduce the cost of house decoration.



Name: SPC background wall

Length and width: Single piece size within 1200 \* 3000mm can be customized

Thickness: 6mm

Surface process: bright or matte

**Environmental protection grade:** E0

Fire rating: B1



- 1. UV layer
- 2. 3D inkjet layer
- 3. SPC stone plastic

## WPS Elegant white











#### Warm color luxury stone











WPS

YB063

#### Blue - green luxury stone







GK898









YB024 YB025



YB028



YB034



YB035







YB053

#### Gray marble









YB002





YB006 YB032





YB044 YB046



#### Ink stone grain







YB030



YB039



YB301





YB302 YB303





YB036 YB038





YB304 YB305





YB306 YB307

# WPS Lauren black







YB042



YB021 YB022