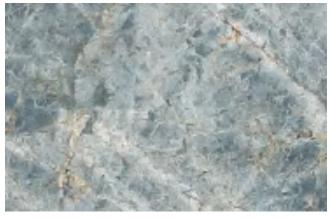

extruded by T-shaped mold, which also avoids the internal layer coating and gluing, so its functions are more abundant, and it is non-toxic, formaldehyde free and zero pollution, With a series of characteristics such as renewable materials, even in the future, the SPC floor should be able to be recycled like plastic, which can reduce the cost of house decoration.



Name: SPC background wall

Length and width: Single piece size within 1200 \* 3000mm can be customized

Thickness: 6mm

Surface process: bright or matte

**Environmental protection grade:** E0

Fire rating: B1



- 1. UV layer
- 2. 3D inkjet layer
- 3. SPC stone plastic

## WPS Elegant white











#### Warm color luxury stone











WPS

YB063

#### Blue - green luxury stone







GK898









YB024 YB025



YB028



YB034



YB035







YB053

#### Gray marble









YB002





YB006 YB032





YB044 YB046



#### Ink stone grain







YB030



YB039



YB301





YB302 YB303





YB036 YB038





YB304 YB305





YB306 YB307

# WPS Lauren black







YB042



YB021 YB022