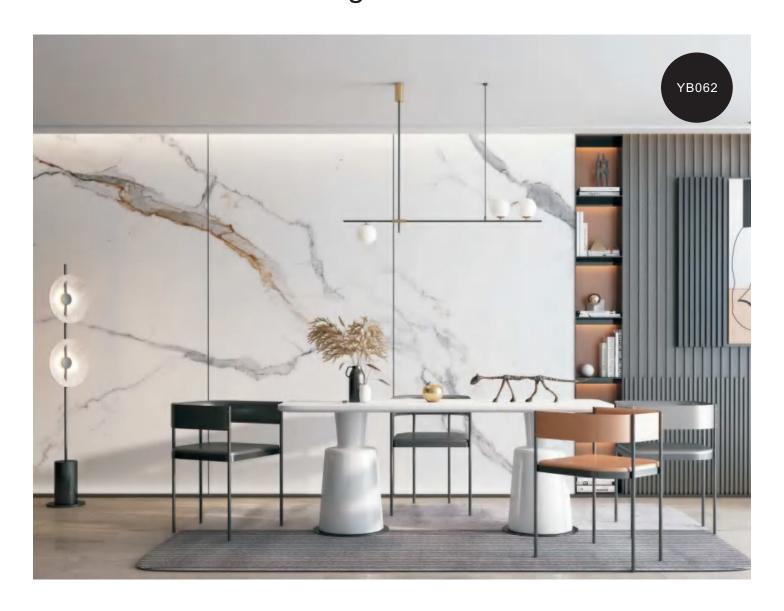

ter vinyl resin, which is also call the PVC material. Moreover, it strengthens the performance of PVC material.

At the same time, it is extruded by T-shaped mold, which also avoids the internal layer coating and gluing, so its functions are more abundant, and it is non-toxic, formaldehyde free and zero pollution, With a series of characteristics such as renewable materials, even in the future, the SPC floor should be able to be recycled like plastic, which can reduce the cost of house decoration.



Name: SPC background wall

Length and width: Single piece size within 1200 \* 3000mm can be customized

Thickness: 6mm

Surface process: bright or matte

**Environmental protection grade:** E0

Fire rating: B1



- 1. UV layer
- 2. 3D inkjet layer
- 3. SPC stone plastic

## WPS Elegant white











#### Warm color luxury stone











WPS

YB063

#### Blue - green luxury stone







GK898









YB024 YB025



YB028



YB034



YB035







YB053

#### Gray marble









YB002





YB006 YB032





YB044 YB046



#### Ink stone grain







YB030



YB039



YB301





YB302 YB303





YB036 YB038





YB304 YB305





YB306 YB307

# WPS Lauren black







YB042



YB021 YB022