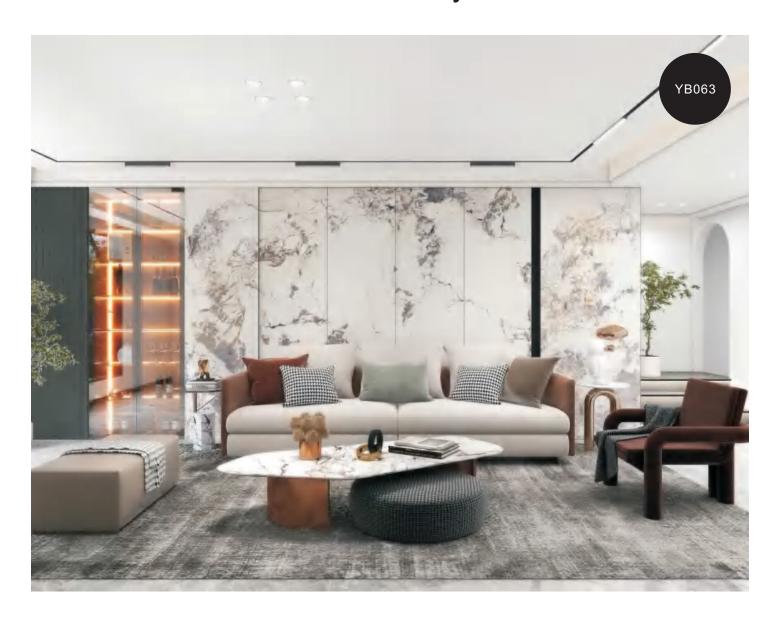

PVC material. Moreover, it strengthens the performance of PVC material.

At the same time, it is extruded by T-shaped mold, which also avoids the internal layer coating and gluing, so its functions are more abundant, and it is non-toxic, formaldehyde free and zero pollution, With a series of characteristics such as renewable materials, even in the future, the SPC floor should be able to be recycled like plastic, which can reduce the cost of house decoration.



Name: SPC background wall

Length and width: Single piece size within 1200 \* 3000mm can be customized

Thickness: 6mm

Surface process: bright or matte

**Environmental protection grade:** E0

Fire rating: B1



- 1. UV layer
- 2. 3D inkjet layer
- 3. SPC stone plastic

## WPS Elegant white











#### Warm color luxury stone











WPS

YB063

#### Blue - green luxury stone







GK898









YB024 YB025



YB028



YB034



YB035







YB053

#### Gray marble









YB002





YB006 YB032





YB044 YB046



#### Ink stone grain







YB030



YB039



YB301





YB302 YB303





YB036 YB038





YB304 YB305





YB306 YB307

# WPS Lauren black







YB042



YB021 YB022