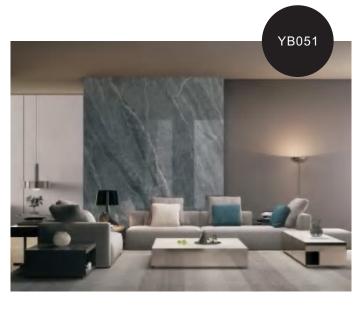

rnal layer coating and gluing, so its functions are more abundant, and it is non-toxic, formaldehyde free and zero pollution, With a series of characteristics such as renewable materials, even in the future, the SPC floor should be able to be recycled like plastic, which can reduce the cost of house decoration.



Name: SPC background wall

Length and width: Single piece size within 1200 \* 3000mm can be customized

Thickness: 6mm

Surface process: bright or matte

**Environmental protection grade:** E0

Fire rating: B1



- 1. UV layer
- 2. 3D inkjet layer
- 3. SPC stone plastic

## WPS Elegant white











#### Warm color luxury stone











WPS

YB063

#### Blue - green luxury stone







GK898









YB024 YB025



YB028



YB034



YB035







YB053

#### Gray marble









YB002





YB006 YB032





YB044 YB046



#### Ink stone grain







YB030



YB039



YB301





YB302 YB303





YB036 YB038





YB304 YB305





YB306 YB307

# WPS Lauren black







YB042



YB021 YB022