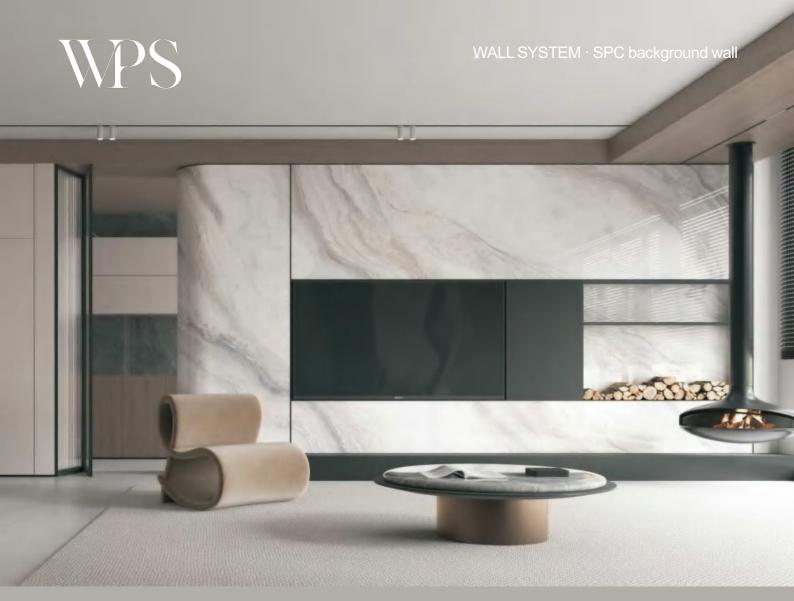

Name: SPC background wall

Length and width: Single piece size within 1200 \* 3000mm can be customized

Thickness: 6mm

Surface process: bright or matte

**Environmental protection grade:** E0

Fire rating: B1

- 1. UV layer
- 2. 3D inkjet layer
- 3. SPC stone plastic

## WPS Elegant white