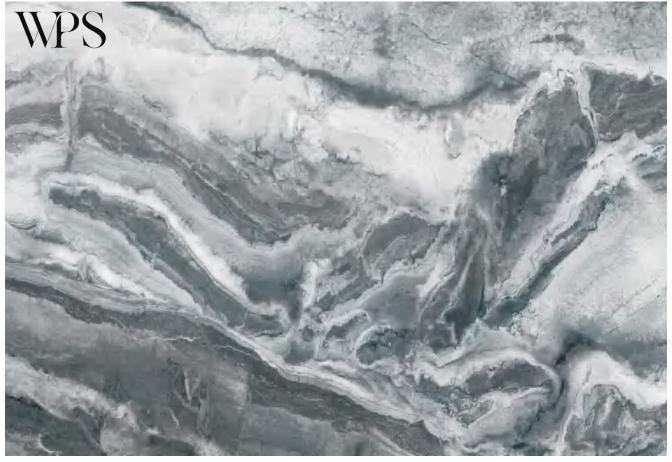

e, it is extruded by T-shaped mold, which also avoids the internal layer coating and gluing, so its functions are more abundant, and it is non-toxic, formaldehyde free and zero pollution, With a series of characteristics such as renewable materials, even in the future, the SPC floor should be able to be recycled like plastic, which can reduce the cost of house decoration.



Name: SPC background wall

Length and width: Single piece size within 1200 \* 3000mm can be customized

Thickness: 6mm

Surface process: bright or matte

**Environmental protection grade:** E0

Fire rating: B1



- 1. UV layer
- 2. 3D inkjet layer
- 3. SPC stone plastic

## WPS Elegant white











#### Warm color luxury stone











WPS

YB063

#### Blue - green luxury stone







GK898









YB024 YB025



YB028



YB034



YB035







YB053

#### Gray marble









YB002





YB006 YB032





YB044 YB046



#### Ink stone grain







YB030



YB039



YB301





YB302 YB303





YB036 YB038





YB304 YB305





YB306 YB307

# WPS Lauren black







YB042



YB021 YB022