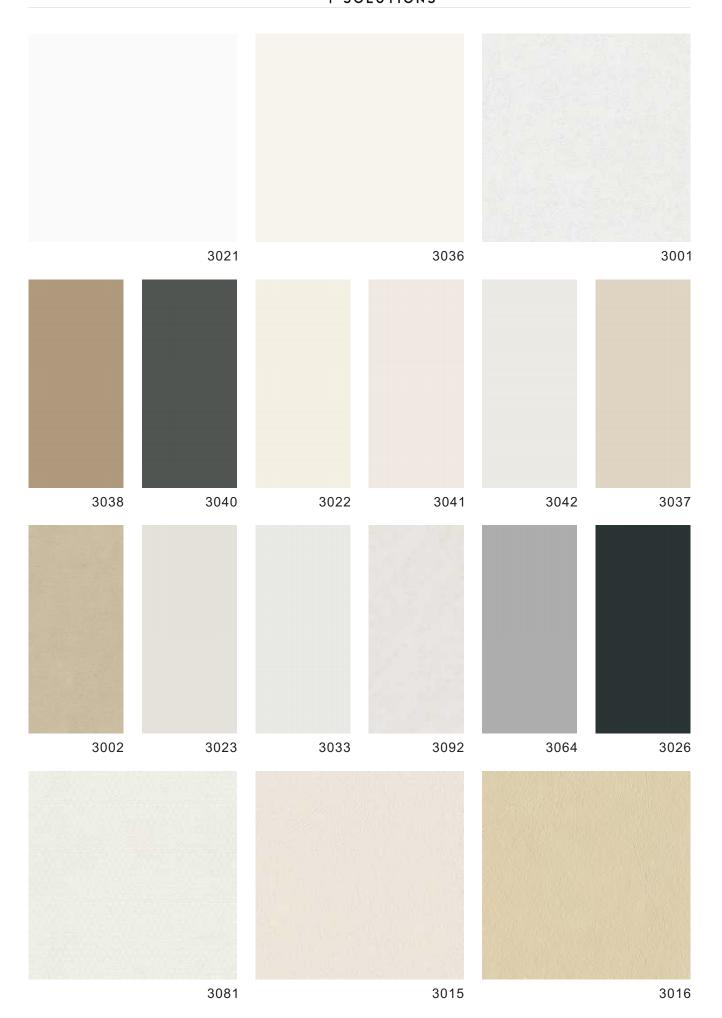

0

Fire rating: B1



Name: 150 Arc fluted wall panel



Length and width: 150\*3000 (mm)

Thickness: 15mm

Environmental protection grade: E0

Fire rating: B1



Name: 160 triangular grille



Length and width: 160\*3000 (mm)

Thickness: 15mm

Environmental protection grade: E0

Fire rating: B1



Name: 115 Wave fluted wall panel



Length and width: 115\*3000 (mm)

Thickness: 13mm

Environmental protection grade: E0

Fire rating: B1

### WPS SOLID GRID PLATE











### $\overline{WPS}$





- 1. Apply structural adhesive on the back
- 2. Male and female slot splicing or metal clip splicing
- 3. Puttying and leveling

### **COLOUR - Metal series**



**COLOUR - Metal series** 







BJX703 BJX704

### COLOUR - Wood grain series















### COLOUR - Solid color series















#### COLOUR - Cloth pattern series

Thickness: 0.14~0.16mm





**COLOUR - Stone series** 



Thickness: 0.16mm