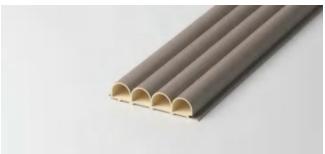

### WPS HOLLOW GRID PLATE

Name: 170 Hollow fluted wall panel

Length and width: 170\*3000 (mm)

Thickness: 23.5mm

Environmental protection grade: E0

Fire rating: B1

Name: 100 Arc fluted wall panel

Length and width: 100\*3000 (mm)