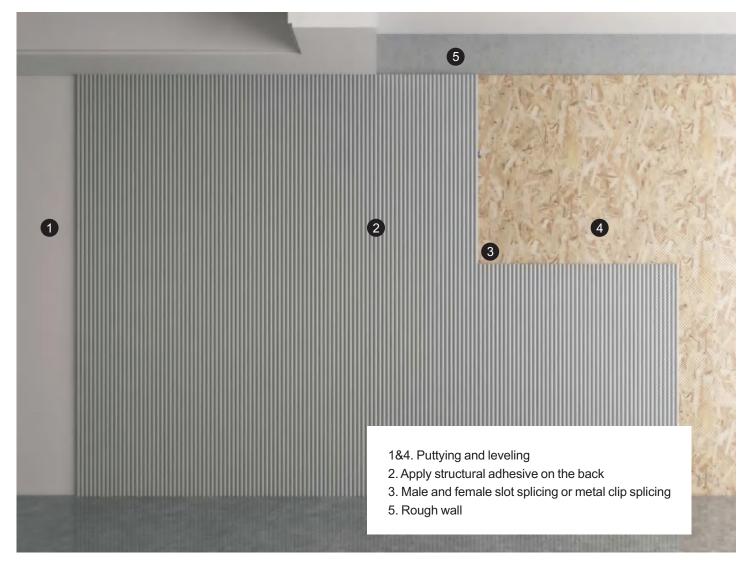

### $\overline{WPS}$

- 1. Apply structural adhesive on the back
- 2. Male and female slot splicing or metal clip splicing
- 3. Puttying and leveling