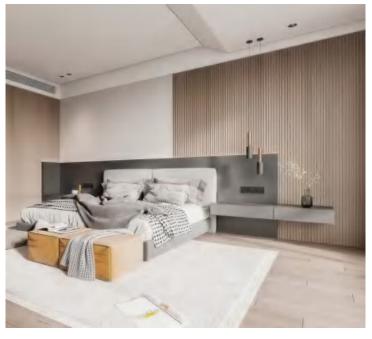

### INFORMATION

FLUTED WALL PANELS

### FLUTED WALL PANEL

The wooden grid based on nano bamboo and wood fiber replaces the traditional wooden grid, which is more environmental friendly, moisture-proof and does not deform.

The traditional wooden grid will be moldy and deformed after it is used for a long time. The cost is very high and is not environmental friendly.

Now, the advantages of using nano bamboo and wood fiber material are: environmental protection, waterproof, moisture-proof, mildew proof, moth proof, no deformation, various colors, light, installed, clean, firm, durable and nice appearance.