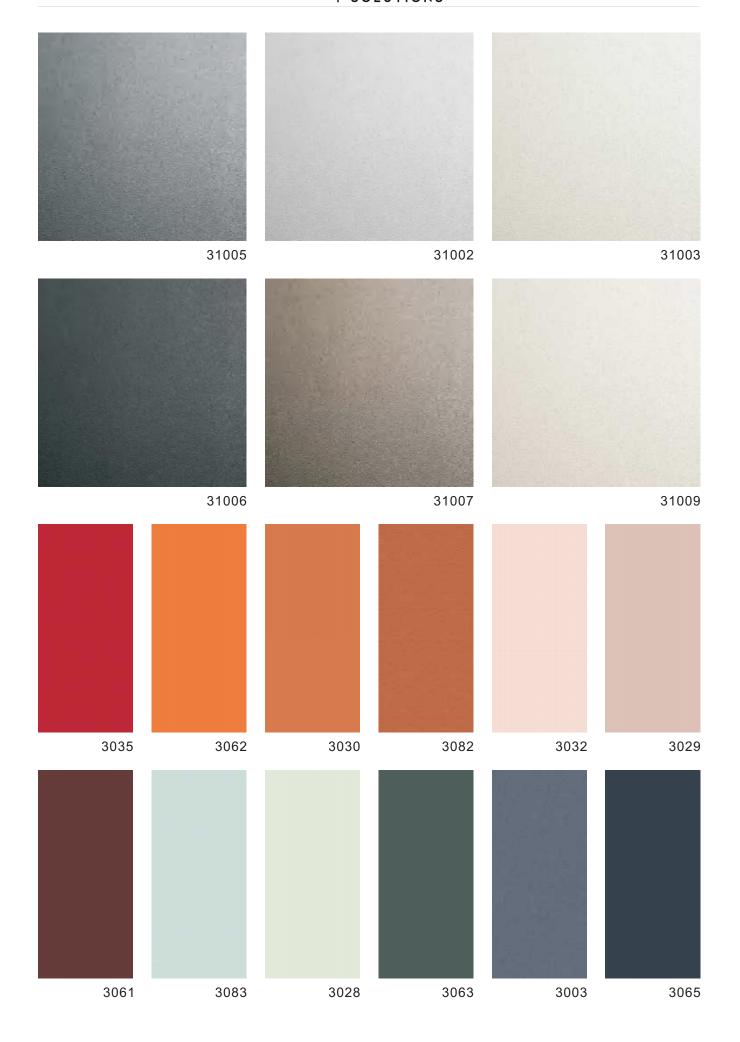

Fire rating: B1



Name: 150 Arc fluted wall panel



Length and width: 150\*3000 (mm)

Thickness: 15mm

Environmental protection grade: E0

Fire rating: B1



Name: 160 triangular grille



Length and width: 160\*3000 (mm)

Thickness: 15mm

Environmental protection grade: E0

Fire rating: B1



Name: 115 Wave fluted wall panel



Length and width: 115\*3000 (mm)

Thickness: 13mm

Environmental protection grade: E0

Fire rating: B1

### WPS SOLID GRID PLATE











### $\overline{WPS}$





- 1. Apply structural adhesive on the back
- 2. Male and female slot splicing or metal clip splicing
- 3. Puttying and leveling

### **COLOUR - Metal series**



**COLOUR - Metal series** 







BJX703 BJX704

### COLOUR - Wood grain series















### COLOUR - Solid color series















#### COLOUR - Cloth pattern series

Thickness: 0.14~0.16mm





**COLOUR - Stone series** 



Thickness: 0.16mm