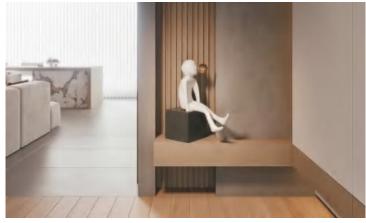

### FLUTED WALL PANEL

The wooden grid based on nano bamboo and wood fiber replaces the traditional wooden grid, which is more environmental friendly, moisture-proof and does not deform.

The traditional wooden grid will be moldy and deformed after it is used for a long time. The cost is very high and is not environmental friendly.

Now, the advantages of using nano bamboo and wood fiber material are: environmental protection, waterproof, moisture-proof, mildew proof, moth proof, no deformation, various colors, light, installed, clean, firm, durable and nice appearance.

It is very popular by lots of customers as soon as it accesses to the domestic and overseas market!

Waterproof

Insect prevention

Environmental protection

Flame-retardant