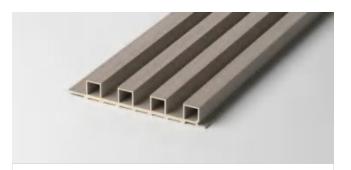

### WPS HOLLOW GRID PLATE

Name: 170 Hollow fluted wall panel

Length and width: 170\*3000 (mm)

Thickness: 23.5mm

Environmental protection grade: E0

Fire rating: B1

Name: 100 Arc fluted wall panel

Length and width: 100\*3000 (mm)

Thickness: 19.5mm

Environmental protection grade: E0

Fire rating: B1

Name: 157 Inner arc grille

Length and width: 157\*3000 (mm)

Thickness: 18.5mm

Environmental protection grade: E0

Fire rating: B1

Name: 150 Arc fluted wall panel

Length and width: 150\*3000 (mm)

Thickness: 15mm

Environmental protection grade: E0

Fire rating: B1

Name: 160 triangular grille

Length and width: 160\*3000 (mm)

Thickness: 15mm

Environmental protection grade: E0

Fire rating: B1

Name: 115 Wave fluted wall panel

Length and width: 115\*3000 (mm)

Thickness: 13mm

Environmental protection grade: E0

Fire rating: B1