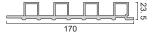

### WPS HOLLOW GRID PLATE

Name: 170 Hollow fluted wall panel

Length and width: 170\*3000 (mm)

Thickness: 23.5mm

Environmental protection grade: E0

Fire rating: B1

Name: 100 Arc fluted wall panel

Length and width: 100\*3000 (mm)