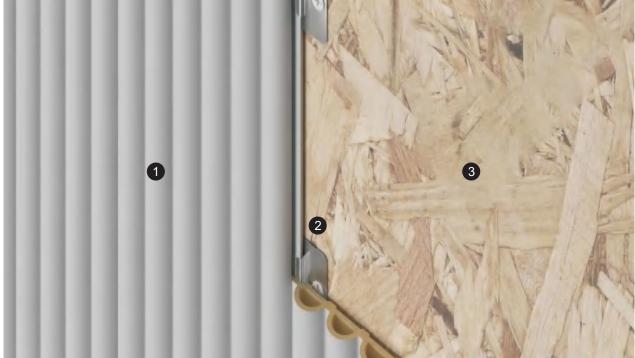

### $\overline{WPS}$

- 1. Apply structural adhesive on the back
- 2. Male and female slot splicing or metal clip splicing
- 3. Puttying and leveling