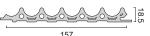

Thickness: 19.5mm

Environmental protection grade: E0

Fire rating: B1

Name: 157 Inner arc grille

Length and width: 157\*3000 (mm)

Thickness: 18.5mm

Environmental protection grade: E0

Fire rating: B1