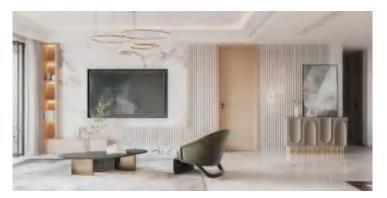

### INFORMATION

FLUTED WALL PANELS

### FLUTED WALL PANEL

The wooden grid based on nano bamboo and wood fiber replaces the traditional wooden grid, which is more environmental friendly, moisture-proof and does not deform.

The traditional wooden grid will be moldy and deformed after it is used for a long time. The cost is very high and is not environmental friendly.

Now, the advantages of using nano bamboo and wood fiber material are: environmental protection, waterproof, moisture-proof, mildew proof, moth proof, no deformation, various colors, light, installed, clean, firm, durable and nice appearance.

It is very popular by lots of customers as soon as it accesses to the domestic and overseas market!

Waterproof

Insect prevention

Environmental protection

Flame-retardant