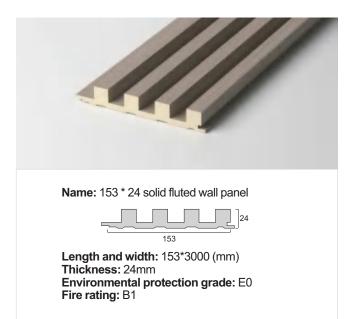

Thickness: 23.5mm

Environmental protection grade: E0

Fire rating: B1



Name: 100 Arc fluted wall panel



Length and width: 100\*3000 (mm)

Thickness: 19.5mm

Environmental protection grade: E0

Fire rating: B1



Name: 157 Inner arc grille



Length and width: 157\*3000 (mm)

Thickness: 18.5mm

Environmental protection grade: E0

Fire rating: B1



Name: 150 Arc fluted wall panel



Length and width: 150\*3000 (mm)

Thickness: 15mm

Environmental protection grade: E0

Fire rating: B1



Name: 160 triangular grille



Length and width: 160\*3000 (mm)

Thickness: 15mm

Environmental protection grade: E0

Fire rating: B1



Name: 115 Wave fluted wall panel



Length and width: 115\*3000 (mm)

Thickness: 13mm

Environmental protection grade: E0

Fire rating: B1

### WPS SOLID GRID PLATE











### $\overline{WPS}$





- 1. Apply structural adhesive on the back
- 2. Male and female slot splicing or metal clip splicing
- 3. Puttying and leveling

### **COLOUR - Metal series**



**COLOUR - Metal series** 







BJX703 BJX704

### COLOUR - Wood grain series















### COLOUR - Solid color series















#### COLOUR - Cloth pattern series

Thickness: 0.14~0.16mm





**COLOUR - Stone series** 



Thickness: 0.16mm