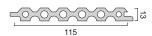

Environmental protection grade: E0

Fire rating: B1

Name: 115 Wave fluted wall panel

Length and width: 115\*3000 (mm)

Thickness: 13mm

Environmental protection grade: E0

Fire rating: B1