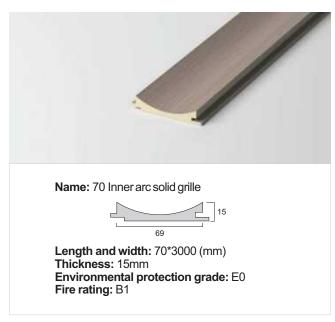

ness: 23.5mm

Environmental protection grade: E0

Fire rating: B1



Name: 100 Arc fluted wall panel



Length and width: 100\*3000 (mm)

Thickness: 19.5mm

Environmental protection grade: E0

Fire rating: B1



Name: 157 Inner arc grille



Length and width: 157\*3000 (mm)

Thickness: 18.5mm

Environmental protection grade: E0

Fire rating: B1



Name: 150 Arc fluted wall panel



Length and width: 150\*3000 (mm)

Thickness: 15mm

Environmental protection grade: E0

Fire rating: B1



Name: 160 triangular grille



Length and width: 160\*3000 (mm)

Thickness: 15mm

Environmental protection grade: E0

Fire rating: B1



Name: 115 Wave fluted wall panel



Length and width: 115\*3000 (mm)

Thickness: 13mm

Environmental protection grade: E0

Fire rating: B1

### WPS SOLID GRID PLATE











### $\overline{WPS}$





- 1. Apply structural adhesive on the back
- 2. Male and female slot splicing or metal clip splicing
- 3. Puttying and leveling

### **COLOUR - Metal series**



**COLOUR - Metal series** 







BJX703 BJX704

### COLOUR - Wood grain series















### COLOUR - Solid color series















#### COLOUR - Cloth pattern series

Thickness: 0.14~0.16mm





**COLOUR - Stone series** 



Thickness: 0.16mm