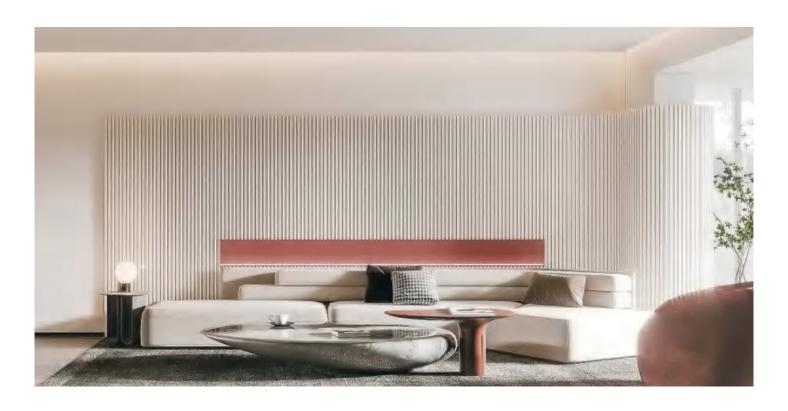

### INFORMATION

FLUTED WALL PANELS

### FLUTED WALL PANEL

The wooden grid based on nano bamboo and wood fiber replaces the traditional wooden grid, which is more environmental friendly, moisture-proof and does not deform.

The traditional wooden grid will be moldy and deformed after it is used for a long time. The cost is very high and is not environmental friendly.

Now, the advantages of using nano bamboo and wood fiber material are: environmental protection, waterproof, moisture-proof, mildew proof, moth proof, no deformation, various colors, light, installed, clean, firm, durable and nice appearance.

It is very popular by lots of customers as soon as it accesses to the domestic and overseas market!

Waterproof

Insect prevention

Environmental protection

Flame-retardant