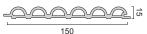

Name: 150 Arc fluted wall panel

Length and width: 150\*3000 (mm)

Thickness: 15mm

Environmental protection grade: E0

Fire rating: B1

Name: 160 triangular grille

Length and width: 160\*3000 (mm)

Thickness: 15mm