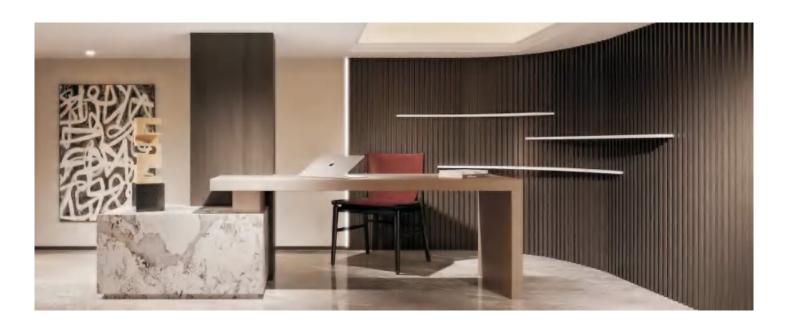

### FLUTED WALL PANEL

The wooden grid based on nano bamboo and wood fiber replaces the traditional wooden grid, which is more environmental friendly, moisture-proof and does not deform.

The traditional wooden grid will be moldy and deformed after it is used for a long time. The cost is very high and is not environmental friendly.

Now, the advantages of using nano bamboo and wood fiber material are: environmental protection, waterproof, moisture-proof, mildew proof, moth proof, no deformation, various colors, light, installed, clean, firm, durable and nice appearance.

It is very popular by lots of customers as soon as it accesses to the domestic and overseas market!

Waterproof

Insect prevention

Environmental protection

Flame-retardant