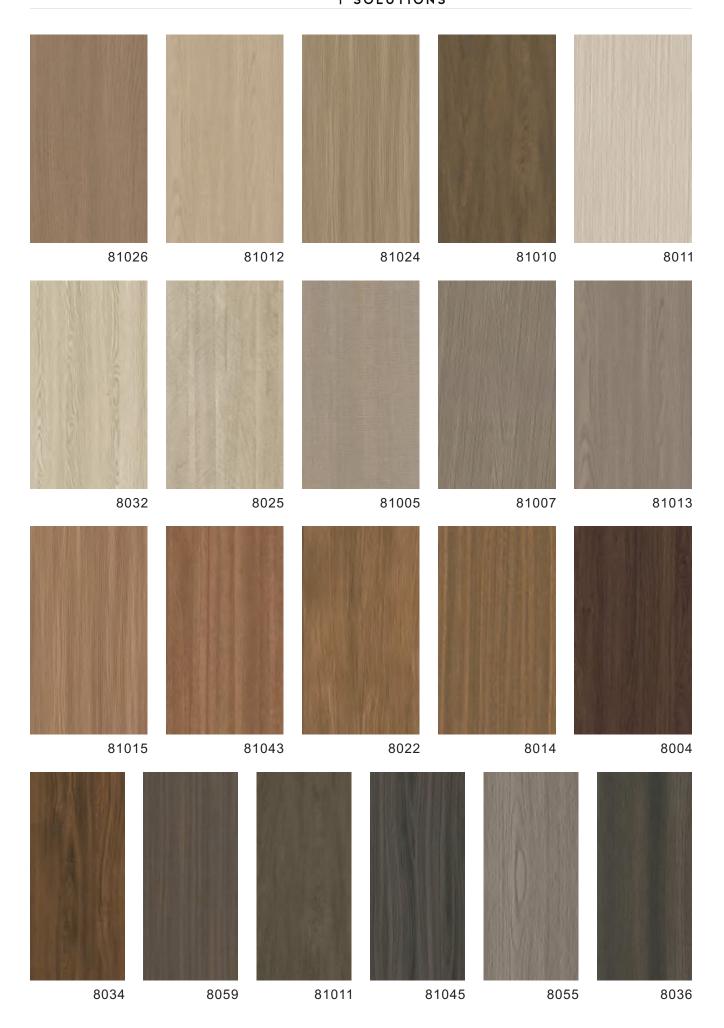

ss: 18.5mm

Environmental protection grade: E0

Fire rating: B1



Name: 150 Arc fluted wall panel



Length and width: 150\*3000 (mm)

Thickness: 15mm

Environmental protection grade: E0

Fire rating: B1



Name: 160 triangular grille



Length and width: 160\*3000 (mm)

Thickness: 15mm

Environmental protection grade: E0

Fire rating: B1



Name: 115 Wave fluted wall panel



Length and width: 115\*3000 (mm)

Thickness: 13mm

Environmental protection grade: E0

Fire rating: B1

### WPS SOLID GRID PLATE











### $\overline{WPS}$





- 1. Apply structural adhesive on the back
- 2. Male and female slot splicing or metal clip splicing
- 3. Puttying and leveling

### **COLOUR - Metal series**



**COLOUR - Metal series** 







BJX703 BJX704

### COLOUR - Wood grain series















### COLOUR - Solid color series















#### COLOUR - Cloth pattern series

Thickness: 0.14~0.16mm





**COLOUR - Stone series** 



Thickness: 0.16mm