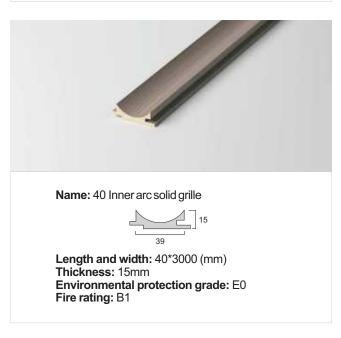

ckness: 23.5mm

Environmental protection grade: E0

Fire rating: B1



Name: 100 Arc fluted wall panel



Length and width: 100\*3000 (mm)

Thickness: 19.5mm

Environmental protection grade: E0

Fire rating: B1



Name: 157 Inner arc grille



Length and width: 157\*3000 (mm)

Thickness: 18.5mm

Environmental protection grade: E0

Fire rating: B1



Name: 150 Arc fluted wall panel



Length and width: 150\*3000 (mm)

Thickness: 15mm

Environmental protection grade: E0

Fire rating: B1



Name: 160 triangular grille



Length and width: 160\*3000 (mm)

Thickness: 15mm

Environmental protection grade: E0

Fire rating: B1



Name: 115 Wave fluted wall panel



Length and width: 115\*3000 (mm)

Thickness: 13mm

Environmental protection grade: E0

Fire rating: B1

### WPS SOLID GRID PLATE











### $\overline{WPS}$





- 1. Apply structural adhesive on the back
- 2. Male and female slot splicing or metal clip splicing
- 3. Puttying and leveling

### **COLOUR - Metal series**



**COLOUR - Metal series** 







BJX703 BJX704

### COLOUR - Wood grain series















### COLOUR - Solid color series















#### COLOUR - Cloth pattern series

Thickness: 0.14~0.16mm





**COLOUR - Stone series** 



Thickness: 0.16mm