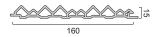

Name: 150 Arc fluted wall panel

Length and width: 150\*3000 (mm)

Thickness: 15mm

Environmental protection grade: E0

Fire rating: B1

Name: 160 triangular grille

Length and width: 160\*3000 (mm)

Thickness: 15mm