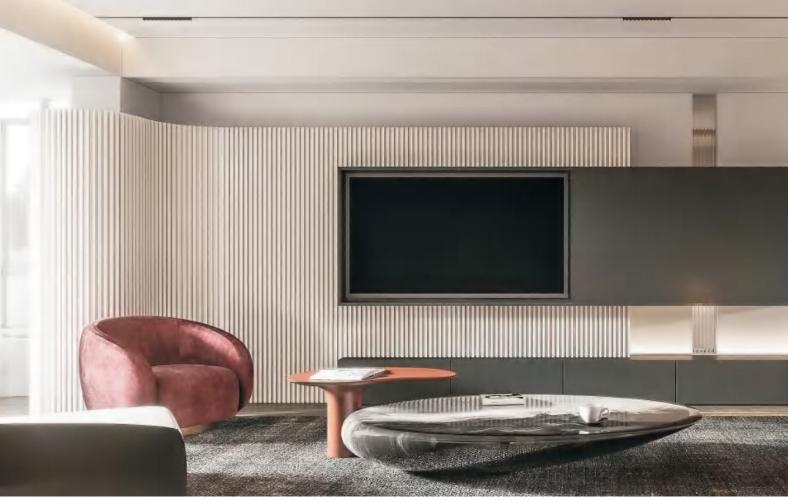

### INFORMATION

FLUTED WALL PANELS

### FLUTED WALL PANEL

The wooden grid based on nano bamboo and wood fiber replaces the traditional wooden grid, which is more environmental friendly, moisture-proof and does not deform.

The traditional wooden grid will be moldy and deformed after it is used for a long time. The cost is very high and is not environmental friendly.

Now, the advantages of using nano bamboo and wood fiber material are: environmental protection, waterproof, moisture-proof, mildew proof, moth proof, no deformation, various colors, light, installed, clean, firm, durable and nice appearance.

It is very popular by lots of customers as soon as it accesses to the domestic and overseas market!

Waterproof

Insect prevention

Environmental protection

Flame-retardant