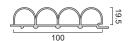

Thickness: 19.5mm

Environmental protection grade: E0

Fire rating: B1

Name: 157 Inner arc grille

Length and width: 157\*3000 (mm)

Thickness: 18.5mm

Environmental protection grade: E0

Fire rating: B1