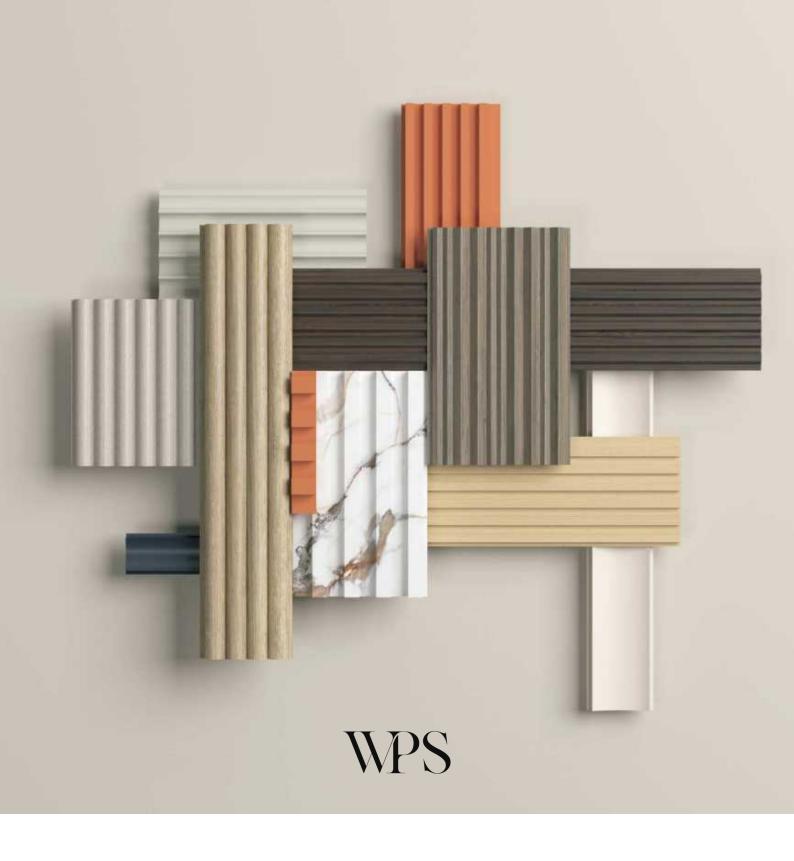

### **COLOUR - Metal series**

**COLOUR - Metal series** 

BJX703 BJX704

### COLOUR - Wood grain series

### COLOUR - Solid color series

#### COLOUR - Cloth pattern series

Thickness: 0.14~0.16mm

**COLOUR - Stone series** 

Thickness: 0.16mm