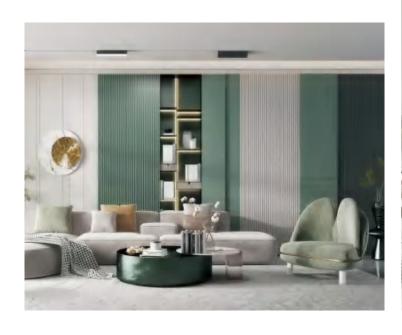

### INFORMATION

FLUTED WALL PANELS

### FLUTED WALL PANEL

The wooden grid based on nano bamboo and wood fiber replaces the traditional wooden grid, which is more environmental friendly, moisture-proof and does not deform.

The traditional wooden grid will be moldy and deformed after it is used for a long time. The cost is very high and is not environmental friendly.

Now, the advantages of using nano bamboo and wood fiber material are: environmental protection, waterproof, moisture-proof, mildew proof, moth proof, no deformation, various colors, light, installed, clean, firm, durable and nice appearance.

It is very popular by lots of customers as soon as it accesses to the domestic and overseas market!

Waterproof

Insect prevention

Environmental protection

Flame-retardant