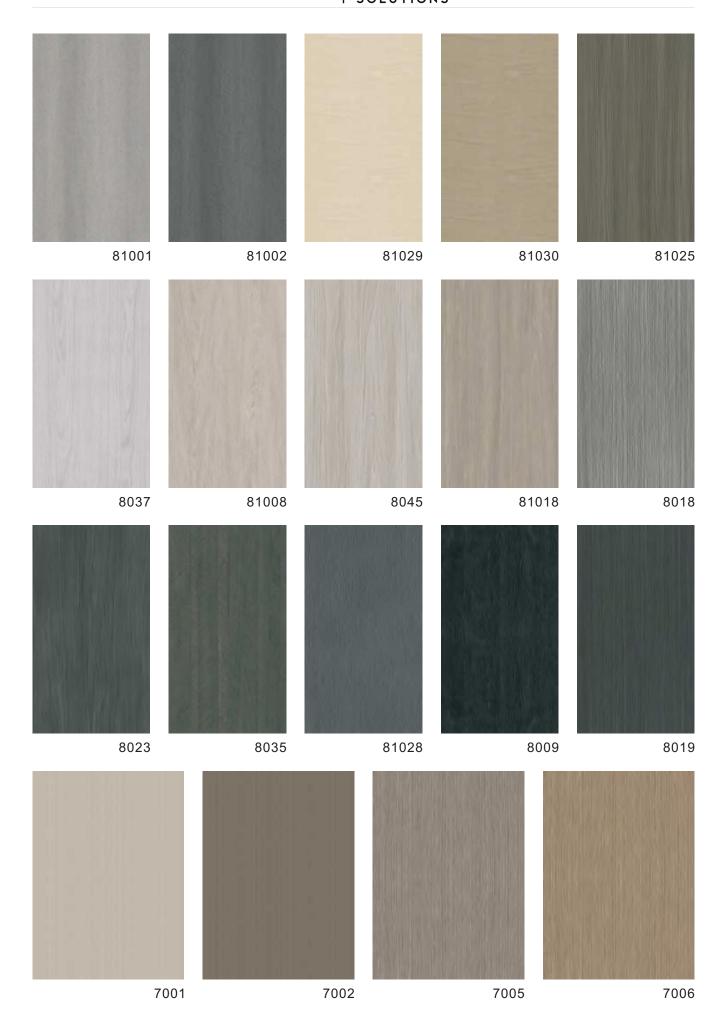

: 18.5mm

Environmental protection grade: E0

Fire rating: B1



Name: 150 Arc fluted wall panel



Length and width: 150\*3000 (mm)

Thickness: 15mm

Environmental protection grade: E0

Fire rating: B1



Name: 160 triangular grille



Length and width: 160\*3000 (mm)

Thickness: 15mm

Environmental protection grade: E0

Fire rating: B1



Name: 115 Wave fluted wall panel



Length and width: 115\*3000 (mm)

Thickness: 13mm

Environmental protection grade: E0

Fire rating: B1

### WPS SOLID GRID PLATE











### $\overline{WPS}$





- 1. Apply structural adhesive on the back
- 2. Male and female slot splicing or metal clip splicing
- 3. Puttying and leveling

### **COLOUR - Metal series**



**COLOUR - Metal series** 







BJX703 BJX704

### COLOUR - Wood grain series















### COLOUR - Solid color series















#### COLOUR - Cloth pattern series

Thickness: 0.14~0.16mm





**COLOUR - Stone series** 



Thickness: 0.16mm