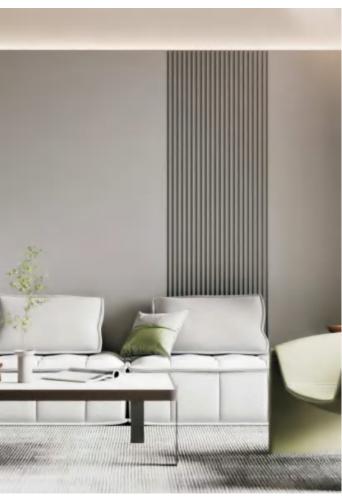

### INFORMATION

FLUTED WALL PANELS

### FLUTED WALL PANEL

The wooden grid based on nano bamboo and wood fiber replaces the traditional wooden grid, which is more environmental friendly, moisture-proof and does not deform.

The traditional wooden grid will be moldy and deformed after it is used for a long time. The cost is very high and is not environmental friendly.

Now, the advantages of using nano bamboo and wood fiber material are: environmental protection, waterproof, moisture-proof, mildew proof, moth proof, no deformation, various colors, light, installed, clean, firm, durable and nice appearance.

It is very popular by lots of customers as soon as it accesses to the domestic and overseas market!

Waterproof

Insect prevention

Environmental protection

Flame-retardant