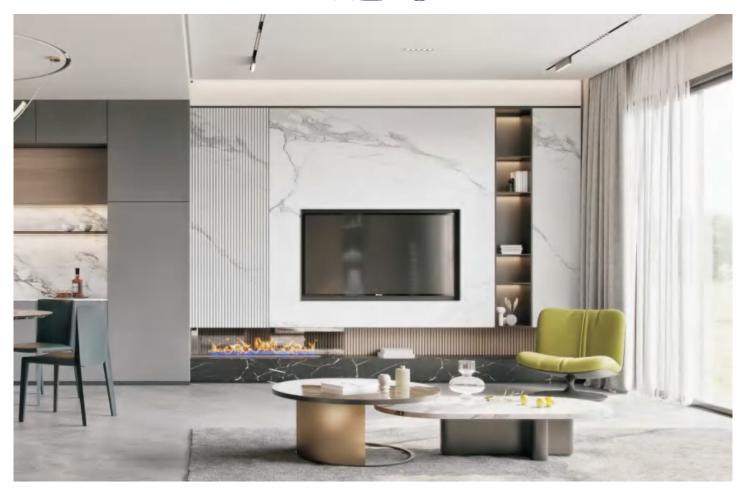

### INFORMATION

FLUTED WALL PANELS

### FLUTED WALL PANEL

The wooden grid based on nano bamboo and wood fiber replaces the traditional wooden grid, which is more environmental friendly, moisture-proof and does not deform.

The traditional wooden grid will be moldy and deformed after it is used for a long time. The cost is very high and is not environmental friendly.

Now, the advantages of using nano bamboo and wood fiber material are: environmental protection, waterproof, moisture-proof, mildew proof, moth proof, no deformation, various colors, light, installed, clean, firm, durable and nice appearance.

It is very popular by lots of customers as soon as it accesses to the domestic and overseas market!

Waterproof

Insect prevention

Environmental protection

Flame-retardant