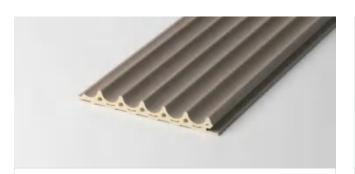

Environmental protection grade: E0

Fire rating: B1

Name: 115 Wave fluted wall panel

Length and width: 115\*3000 (mm)

Thickness: 13mm

Environmental protection grade: E0

Fire rating: B1