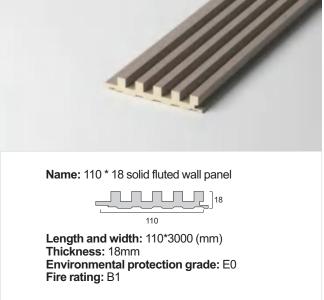

hickness: 23.5mm

Environmental protection grade: E0

Fire rating: B1



Name: 100 Arc fluted wall panel



Length and width: 100\*3000 (mm)

Thickness: 19.5mm

Environmental protection grade: E0

Fire rating: B1



Name: 157 Inner arc grille



Length and width: 157\*3000 (mm)

Thickness: 18.5mm

Environmental protection grade: E0

Fire rating: B1



Name: 150 Arc fluted wall panel



Length and width: 150\*3000 (mm)

Thickness: 15mm

Environmental protection grade: E0

Fire rating: B1



Name: 160 triangular grille



Length and width: 160\*3000 (mm)

Thickness: 15mm

Environmental protection grade: E0

Fire rating: B1



Name: 115 Wave fluted wall panel



Length and width: 115\*3000 (mm)

Thickness: 13mm

Environmental protection grade: E0

Fire rating: B1

### WPS SOLID GRID PLATE











### $\overline{WPS}$





- 1. Apply structural adhesive on the back
- 2. Male and female slot splicing or metal clip splicing
- 3. Puttying and leveling

### **COLOUR - Metal series**



**COLOUR - Metal series** 







BJX703 BJX704

### COLOUR - Wood grain series















### COLOUR - Solid color series















#### COLOUR - Cloth pattern series

Thickness: 0.14~0.16mm





**COLOUR - Stone series** 



Thickness: 0.16mm