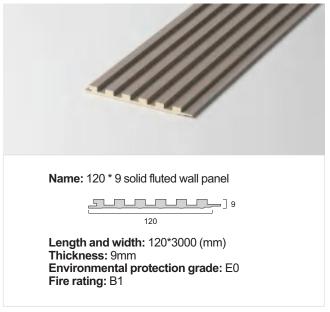

ss: 23.5mm

Environmental protection grade: E0

Fire rating: B1



Name: 100 Arc fluted wall panel



Length and width: 100\*3000 (mm)

Thickness: 19.5mm

Environmental protection grade: E0

Fire rating: B1



Name: 157 Inner arc grille



Length and width: 157\*3000 (mm)

Thickness: 18.5mm

Environmental protection grade: E0

Fire rating: B1



Name: 150 Arc fluted wall panel



Length and width: 150\*3000 (mm)

Thickness: 15mm

Environmental protection grade: E0

Fire rating: B1



Name: 160 triangular grille



Length and width: 160\*3000 (mm)

Thickness: 15mm

Environmental protection grade: E0

Fire rating: B1



Name: 115 Wave fluted wall panel



Length and width: 115\*3000 (mm)

Thickness: 13mm

Environmental protection grade: E0

Fire rating: B1

### WPS SOLID GRID PLATE











### $\overline{WPS}$





- 1. Apply structural adhesive on the back
- 2. Male and female slot splicing or metal clip splicing
- 3. Puttying and leveling

### **COLOUR - Metal series**



**COLOUR - Metal series** 







BJX703 BJX704

### COLOUR - Wood grain series















### COLOUR - Solid color series















#### COLOUR - Cloth pattern series

Thickness: 0.14~0.16mm





**COLOUR - Stone series** 



Thickness: 0.16mm