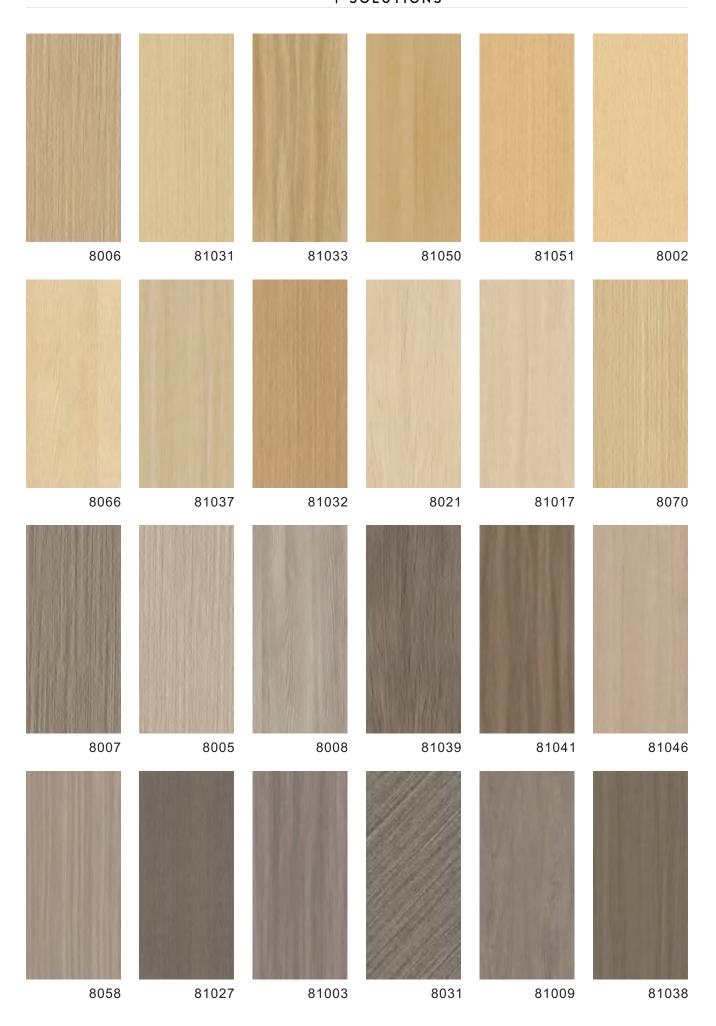

ness: 18.5mm

Environmental protection grade: E0

Fire rating: B1



Name: 150 Arc fluted wall panel



Length and width: 150\*3000 (mm)

Thickness: 15mm

Environmental protection grade: E0

Fire rating: B1



Name: 160 triangular grille



Length and width: 160\*3000 (mm)

Thickness: 15mm

Environmental protection grade: E0

Fire rating: B1



Name: 115 Wave fluted wall panel



Length and width: 115\*3000 (mm)

Thickness: 13mm

Environmental protection grade: E0

Fire rating: B1

### WPS SOLID GRID PLATE











### $\overline{WPS}$





- 1. Apply structural adhesive on the back
- 2. Male and female slot splicing or metal clip splicing
- 3. Puttying and leveling

### **COLOUR - Metal series**



**COLOUR - Metal series** 







BJX703 BJX704

### COLOUR - Wood grain series















### COLOUR - Solid color series















#### COLOUR - Cloth pattern series

Thickness: 0.14~0.16mm





**COLOUR - Stone series** 



Thickness: 0.16mm