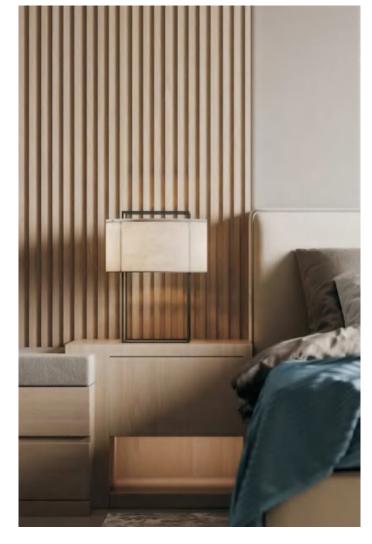

### FLUTED WALL PANEL

The wooden grid based on nano bamboo and wood fiber replaces the traditional wooden grid, which is more environmental friendly, moisture-proof and does not deform.

The traditional wooden grid will be moldy and deformed after it is used for a long time. The cost is very high and is not environmental friendly.

Now, the advantages of using nano bamboo and wood fiber material are: environmental protection, waterproof, moisture-proof, mildew proof, moth proof, no deformation, various colors, light, installed, clean, firm, durable and nice appearance.

It is very popular by lots of customers as soon as it accesses to the domestic and overseas market!

Waterproof

Insect prevention

Environmental protection

Flame-retardant