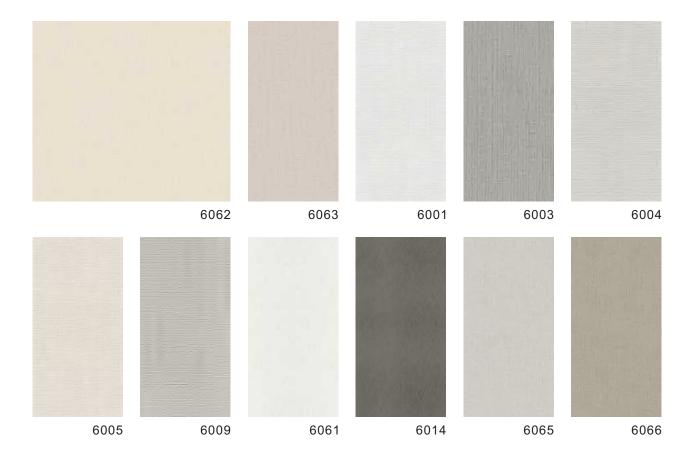

d width: 150\*3000 (mm)

Thickness: 15mm

Environmental protection grade: E0

Fire rating: B1



Name: 160 triangular grille



Length and width: 160\*3000 (mm)

Thickness: 15mm

Environmental protection grade: E0

Fire rating: B1



Name: 115 Wave fluted wall panel



Length and width: 115\*3000 (mm)

Thickness: 13mm

Environmental protection grade: E0

Fire rating: B1

### WPS SOLID GRID PLATE











### $\overline{WPS}$





- 1. Apply structural adhesive on the back
- 2. Male and female slot splicing or metal clip splicing
- 3. Puttying and leveling

### **COLOUR - Metal series**



**COLOUR - Metal series** 







BJX703 BJX704

### COLOUR - Wood grain series















### COLOUR - Solid color series















#### COLOUR - Cloth pattern series

Thickness: 0.14~0.16mm





**COLOUR - Stone series** 



Thickness: 0.16mm