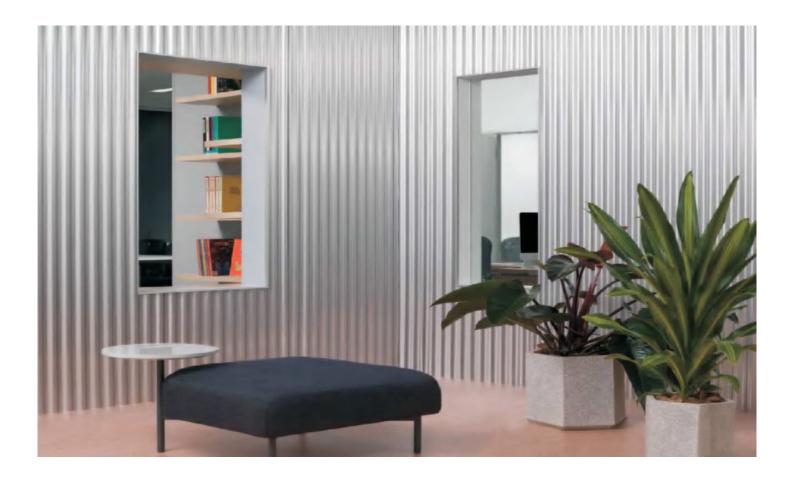

0

Fire rating: B1



Name: 157 Inner arc grille



Length and width: 157\*3000 (mm)

Thickness: 18.5mm

Environmental protection grade: E0

Fire rating: B1



Name: 150 Arc fluted wall panel



Length and width: 150\*3000 (mm)

Thickness: 15mm

Environmental protection grade: E0

Fire rating: B1



Name: 160 triangular grille



Length and width: 160\*3000 (mm)

Thickness: 15mm

Environmental protection grade: E0

Fire rating: B1



Name: 115 Wave fluted wall panel



Length and width: 115\*3000 (mm)

Thickness: 13mm

Environmental protection grade: E0

Fire rating: B1

### WPS SOLID GRID PLATE











### $\overline{WPS}$





- 1. Apply structural adhesive on the back
- 2. Male and female slot splicing or metal clip splicing
- 3. Puttying and leveling

### **COLOUR - Metal series**



**COLOUR - Metal series** 







BJX703 BJX704

### COLOUR - Wood grain series















### COLOUR - Solid color series















#### COLOUR - Cloth pattern series

Thickness: 0.14~0.16mm





**COLOUR - Stone series** 



Thickness: 0.16mm